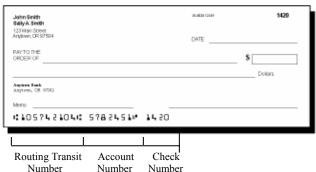

#### For Bank Account Authorization, complete and return to center management.

| I (we) authorize initiate debit entries to my (or indicated below (called "DEF funds to pay my (our) regular authorize CENTER to use the origination of Automated provisions of United States L                                                                                                                                        | ur) Checking or Savings POSITORY" in this Auth childcare tuition and/or e third party sender, Tuiti Clearing House (ACH) taw. | TRANSFER AUTHORIZATION, (called "CENTER" in this Authorization) to Account indicated below at the depository financial institution orization). I (we) authorize CENTER to withdraw sufficient other childcare related fees that are due and payable. I (we) on Express* to process all payments. I (we) acknowledge that transactions to my (our) account must comply with the |  |
|----------------------------------------------------------------------------------------------------------------------------------------------------------------------------------------------------------------------------------------------------------------------------------------------------------------------------------------|-------------------------------------------------------------------------------------------------------------------------------|--------------------------------------------------------------------------------------------------------------------------------------------------------------------------------------------------------------------------------------------------------------------------------------------------------------------------------------------------------------------------------|--|
| Credit Union Members: Please payments.                                                                                                                                                                                                                                                                                                 | e contact your Credit Unio                                                                                                    | n to verify account and routing numbers for automatic                                                                                                                                                                                                                                                                                                                          |  |
| Your Name                                                                                                                                                                                                                                                                                                                              | Phone #                                                                                                                       | DEPOSITORY - Bank or Credit Union Name                                                                                                                                                                                                                                                                                                                                         |  |
| Address                                                                                                                                                                                                                                                                                                                                |                                                                                                                               | Bank or Credit Union Address                                                                                                                                                                                                                                                                                                                                                   |  |
| City                                                                                                                                                                                                                                                                                                                                   | State Zip                                                                                                                     | City State Zip  Type: Checking Savings                                                                                                                                                                                                                                                                                                                                         |  |
| Routing Transit Number (see samp                                                                                                                                                                                                                                                                                                       | ple below)                                                                                                                    | Account Number (see sample below)                                                                                                                                                                                                                                                                                                                                              |  |
| This authorization will remain in full force and effect until I (we) notify the CENTER in writing of its termination in such time and in such manner as to afford Tuition Express and DEPOSITORY a reasonable opportunity to act upon it. Notices must be received at a minimum of 5 business days in advance of the termination date. |                                                                                                                               |                                                                                                                                                                                                                                                                                                                                                                                |  |
| Signature                                                                                                                                                                                                                                                                                                                              |                                                                                                                               | Date                                                                                                                                                                                                                                                                                                                                                                           |  |
| Record Retention Notice: The child care provider shall retain all parent (client) authorization forms in a secure location for a period of two years from the date of client withdrawal from the Tuition Express <sup>TM</sup> program.  *Tuition Express is an assumed business name of Blum Investment Group, Inc.                   |                                                                                                                               |                                                                                                                                                                                                                                                                                                                                                                                |  |